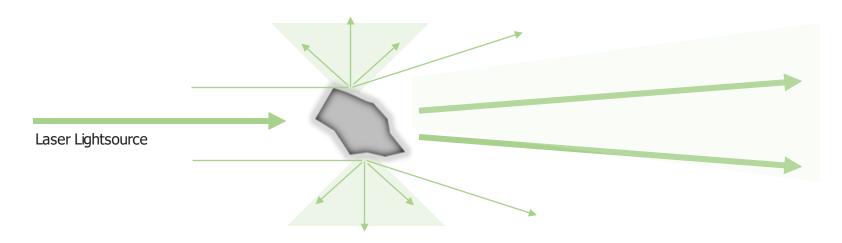

#### **OPTICAL REFRACTION TECHNOLOGY**

Particulate Sizes 10 um to 1 um

Particulate Density

Reference Density Bulk / Particle

ate Optical Wavelength

Specifically tuned for Particle Types

**Optical Diffraction** 

Changes in optical Light Scatter / Diffraction Pattern

**Light Absorption** 

Reference input vs. output for reference material types

**Signatures** 

Particle size, shape, symmetry and structure