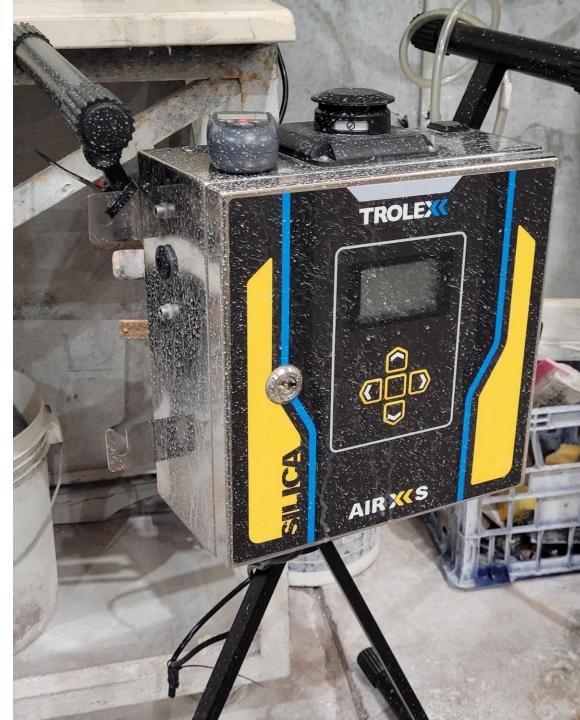

### AIR XS SILICA MONITOR.

- Real-time, instantaneous information on changing silica levels in industrial environments
- Provide on-device display of RCS measurement in mg/m³ over total particles counted per litre of air sampled
- Rolling averaging periods based on 15 min, 1, 4, 8 and 12-hour shift patterns
- On-device warnings and alarms based on custom trigger thresholds (e.g. 0.05 mg/m³)
- Data logging for download and post-analysis using the Trolex BreatheXS software application