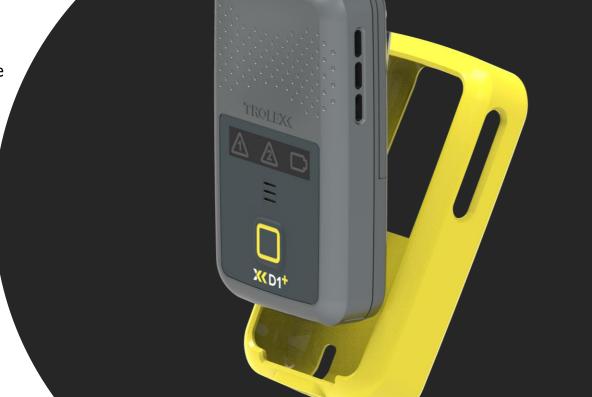

### XD1+: SIMPLE AND EFFECTIVE.

170 g: Personal, portable or mountable

User-configurable audio-visual alarms to provide instant warnings to workers who exceed thresholds

No pumps, filters, sampling heads, tubes, impactors, or any other consumable parts

## FUNCTIONAL.

0.1 μm to 10 μm particulate detection

RFID tag

Real-time alerts

**BLE** enabled

Vibration alerts

Robust alligator clip