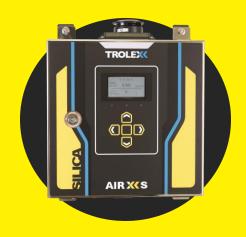

### AIR XS SILICA MONITOR.

- Real-time, instantaneous information on changing silica levels in industrial environments
- Provide on-device display of RCS measurement in mg/m³ over total particles counted per litre of air sampled
- Rolling averaging periods based on 15 min, 1, 4, 8 and 12-hour shift patterns
- On-device warnings and alarms based on custom trigger thresholds (e.g. 0.05 mg/m³)
- Data logging for download and post-analysis using the Trolex BreatheXS software application