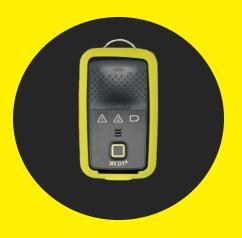

### XD1+: SIMPLE AND EFFECTIVE.

170 g: Personal, portable or mountable

User-configurable audio-visual alarms to provide instant warnings to workers who exceed thresholds

No pumps, filters, sampling heads, tubes, impactors, or any other consumable parts

Battery operated, rechargeable (16+ hour battery life)

Virtually zero maintenance

Live readings using **BreatheMOBILE** 

## FUNCTIONAL.

0.1 μm to 10 μm particulate detection

RFID tag

Real-time alerts

**BLE** enabled

Vibration alerts

Robust alligator clip