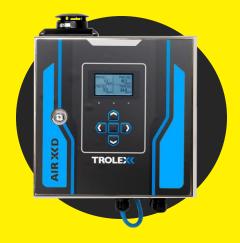

# AIR XD DUST MONITOR.

- Real-time, instantaneous information on dust levels in industrial environments
- On-device display of dust measurement in mg/m³ over total particles counted per litre of air sampled
- Rolling averaging periods based on 15 min, 1, 4, 8 and 12-hour shift patterns
- On-device warnings and alarms based on custom trigger thresholds
- Data logging for download and post-analysis using the Trolex **Breathe** software application

# THE AIR XD DIFFERENCE.

Our unique open-path air intake system and high-end multiparameter laser detection capability make the Air XD difference

> Multiple detectors create a highly accurate picture of dust concentration, size and shape