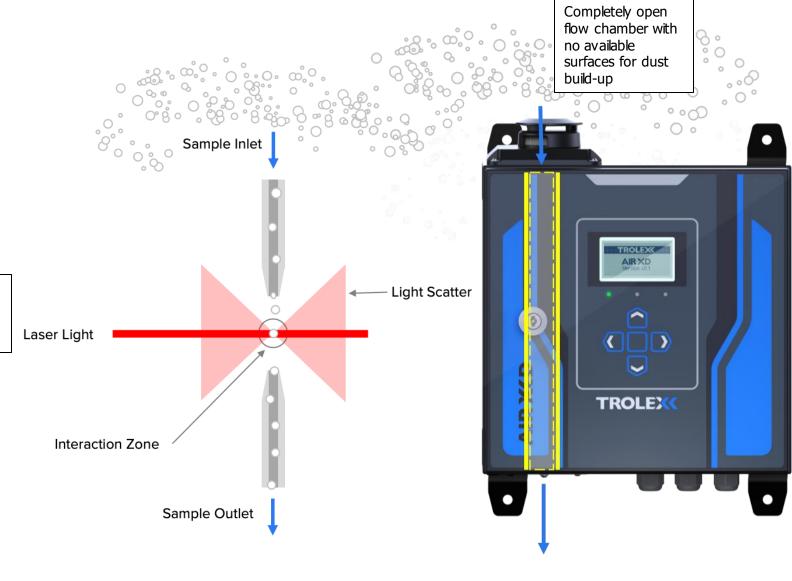

# THE AIR XD DIFFERENCE.

Our unique open-path air intake system and high-end multiparameter laser detection capability make the Air XD difference

> Multiple detectors create a highly accurate picture of dust concentration, size and shape