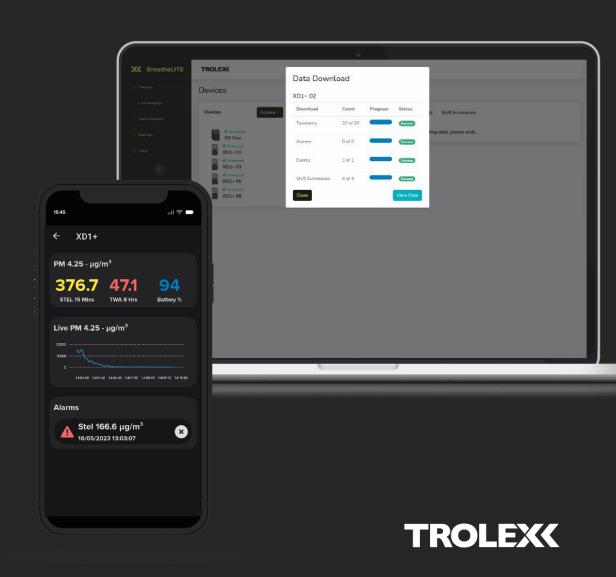

### WARNINGS WHEN YOU NEED THEM.

TWA (up to 12 hrs)

Live warning mode: Factory set to respirable dust fraction

Continuous discrete data logging mode

Visualisation of data and fully customisable in seconds using the **BreatheLITE** or **BreatheMOBILE** software.

#### SOFTWARE YOU CAN ACTUALLY USE.

Download your data, configure your device, maintain audit trails and run compliance checks — all quickly and easily — using your free **BreatheLITE** software.

Connect directly to

BreatheMOBILE on your phone,
with "tap to pair" Bluetooth
technology and track real-time
changes in your environment.