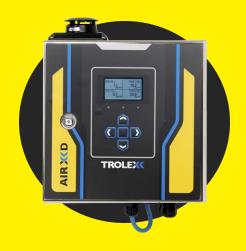

# AIR XD DUST MONITOR.

- Real-time, instantaneous information on dust levels in industrial environments
- On-device display of dust measurement in mg/m³ over total particles counted per litre of air sampled
- Rolling averaging periods based on 15 min, 1, 4, 8 and 12-hour shift patterns
- On-device warnings and alarms based on custom trigger thresholds
- Data logging for download and post-analysis using the Trolex **Breathe** software application

# THE AIR XD DIFFERENCE.

Our unique open-path air intake system and high-end multiparameter laser detection capability make the Air XD difference

> Multiple detectors create a highly accurate picture of dust concentration, size and shape