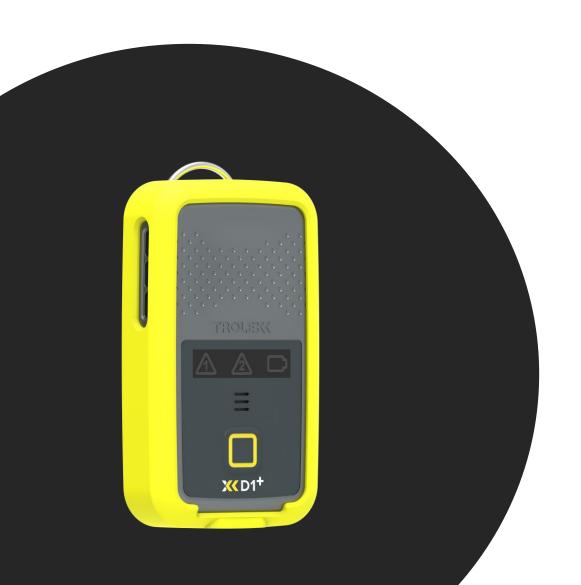

### XD1+: SIMPLE AND EFFECTIVE.

170 g: Personal, portable or mountable

User-configurable audio-visual alarms to provide instant warnings to workers who exceed thresholds

No pumps, filters, sampling heads, tubes, impactors, or any other consumable parts

Battery operated, rechargeable (16+ hour battery life)

Virtually zero maintenance

Live readings using **BreatheMOBILE** 

## FUNCTIONAL.

0.1 μm to 10 μm particulate detection

RFID tag

Real-time alerts

**BLE** enabled

Vibration alerts

Robust alligator clip