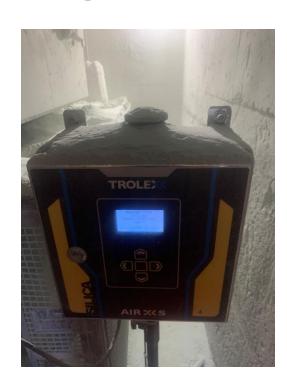

### AIR XS SILICA MONITOR.

- Real-time, instantaneous information on changing silica levels in industrial environments
- Provide on-device display of RCS measurement in mg/m³ over total particles counted per litre of air sampled
- Rolling averaging periods based on 15 min, 1, 4, 8 and 12-hour shift patterns
- On-device warnings and alarms based on custom trigger thresholds (e.g. 0.05 mg/m³)
- Data logging for download and post-analysis using the Trolex BreatheXS software application