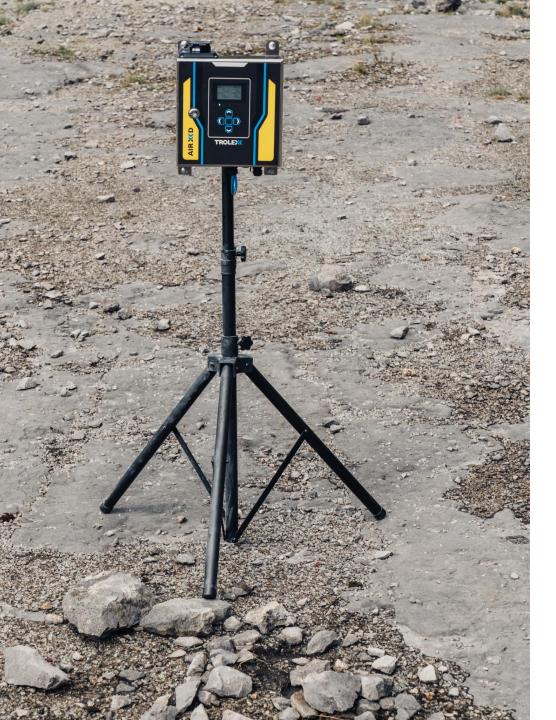

# AIR XD DUST MONITOR.

- Real-time, instantaneous information on dust levels in industrial environments
- On-device display of dust measurement in mg/m³ over total particles counted per litre of air sampled
- Rolling averaging periods based on 15 min, 1, 4, 8 and 12-hour shift patterns
- On-device warnings and alarms based on custom trigger thresholds
- Data logging for download and post-analysis using the Trolex **Breathe** software application

# THE AIR XD DIFFERENCE.

Our unique open-path air intake system and high-end multiparameter laser detection capability make the Air XD difference

> Multiple detectors create a highly accurate picture of dust concentration, size and shape